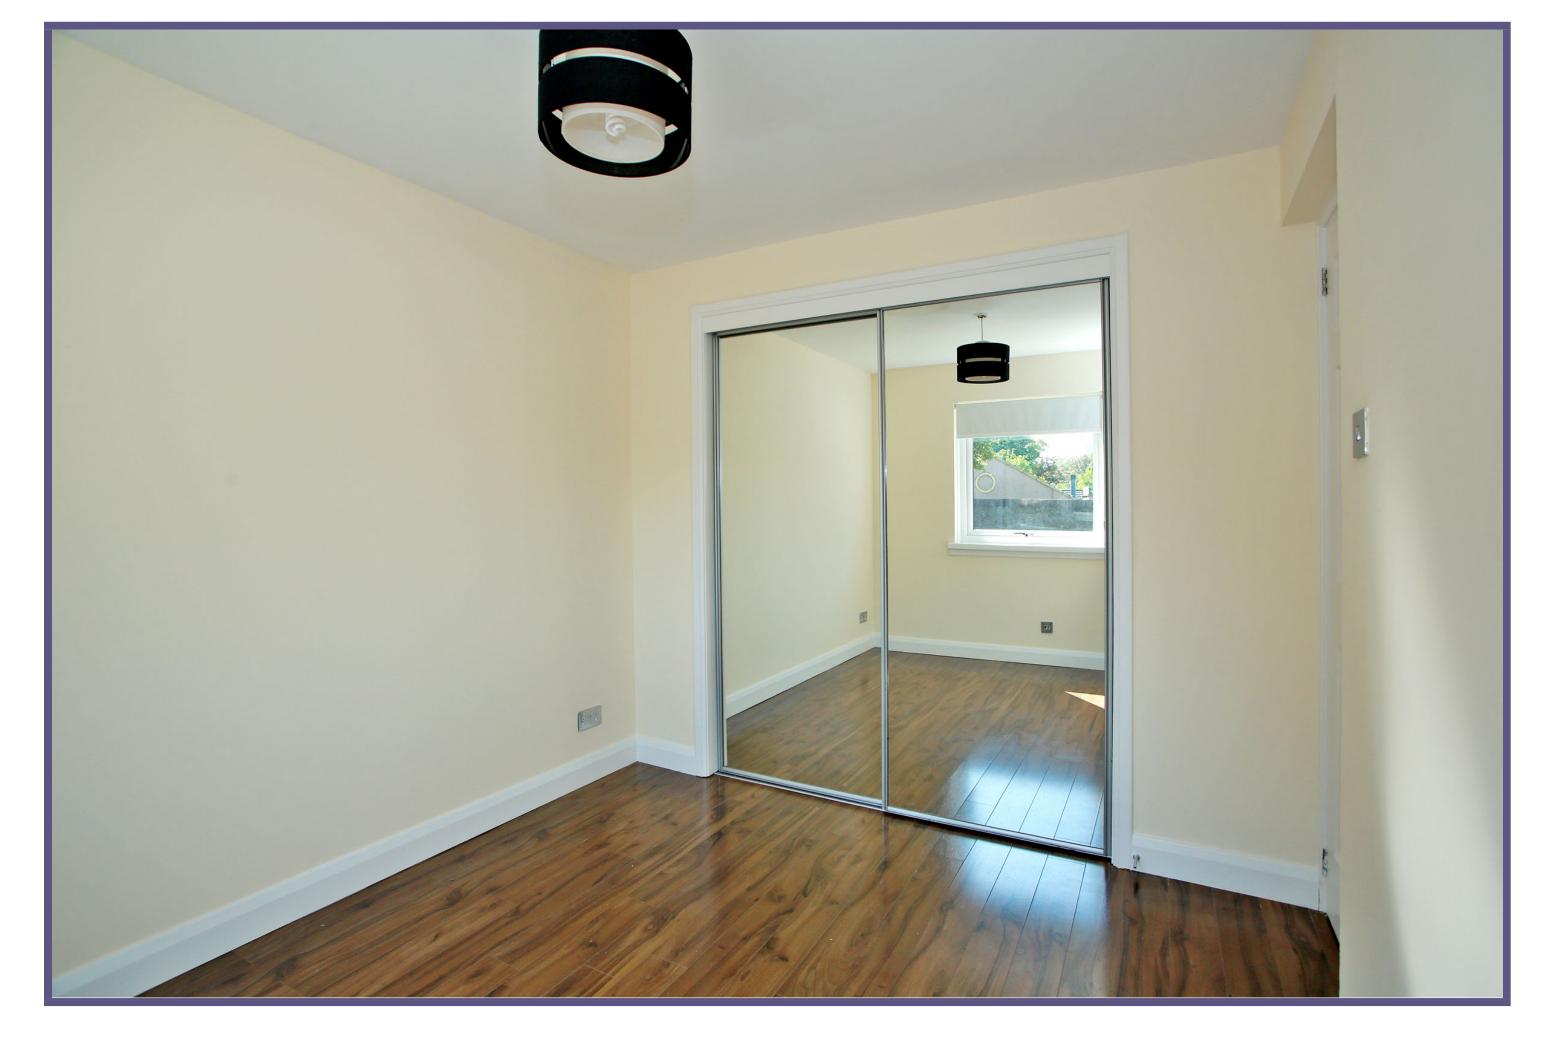

The two double bedrooms are both of excellent size, boasting built-in wardrobes with mirrored sliding doors, as well as offering ample space for free-standing furniture.

To complete the home, the bathroom is fitted with a modern white three piece suite comprising W.C. and wash hand basin set into a vanity unit, and bath with electric shower over, finished with tiled flooring with underfloor heating and aqua panelling.