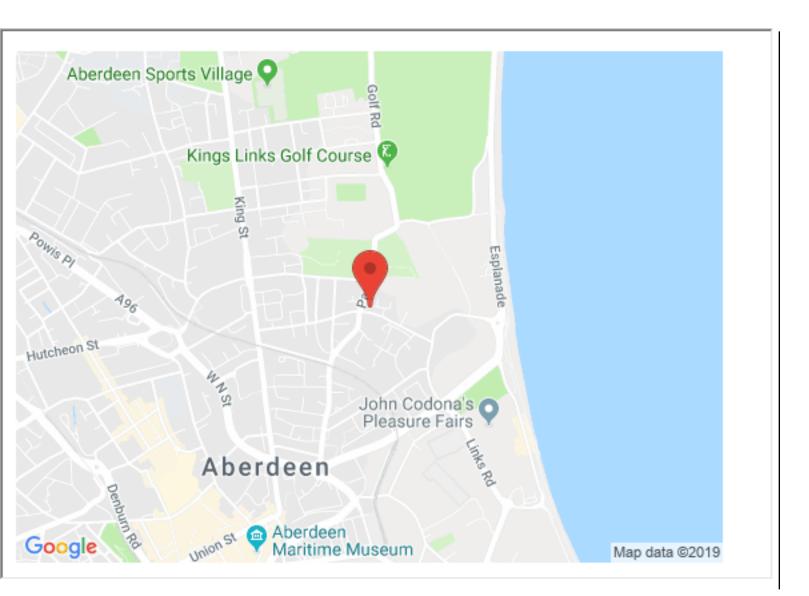

#### **Property location**

From Union Street, travel east and continue onto King Street. At the traffic lights, turn right onto East North Street and at the roundabout take the first exit onto Park Street. At the next roundabout take the second exit on to Park Road and turn right onto Urquhart Road. The development is situated along on the left hand side.

Urguhart Terrace is well located for easy access to Aberdeen University and the beach with it's many leisure and recreational facilities. The area is well served by public transport, making all part is the city accessible, and is within easy walking distance of a range of shops.

## Location