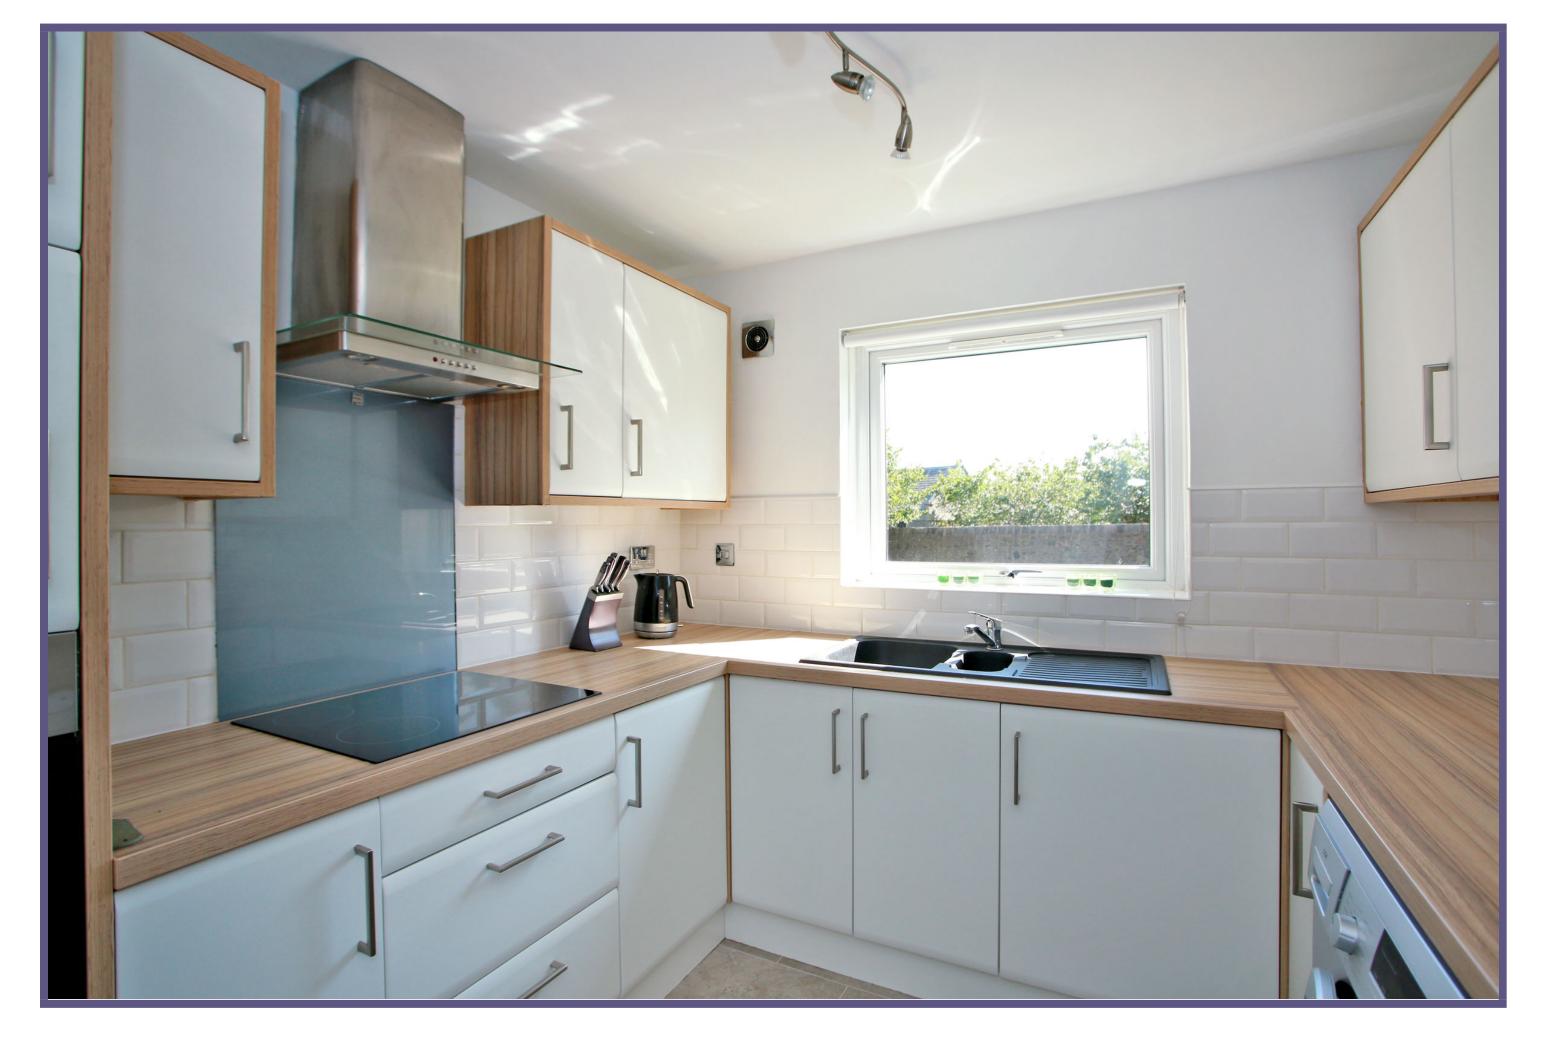

The entrance hallway is laid with attractive laminate flooring which continues throughout most of the property. The generous front facing lounge features a large window, allowing the room to be flooded with natural light. From here, access is gained into the contemporary kitchen which has been fitted with a range of quality wall, base and drawer units, overlaid with oak effect work surfaces and finished with attractive metro tiling splash back.