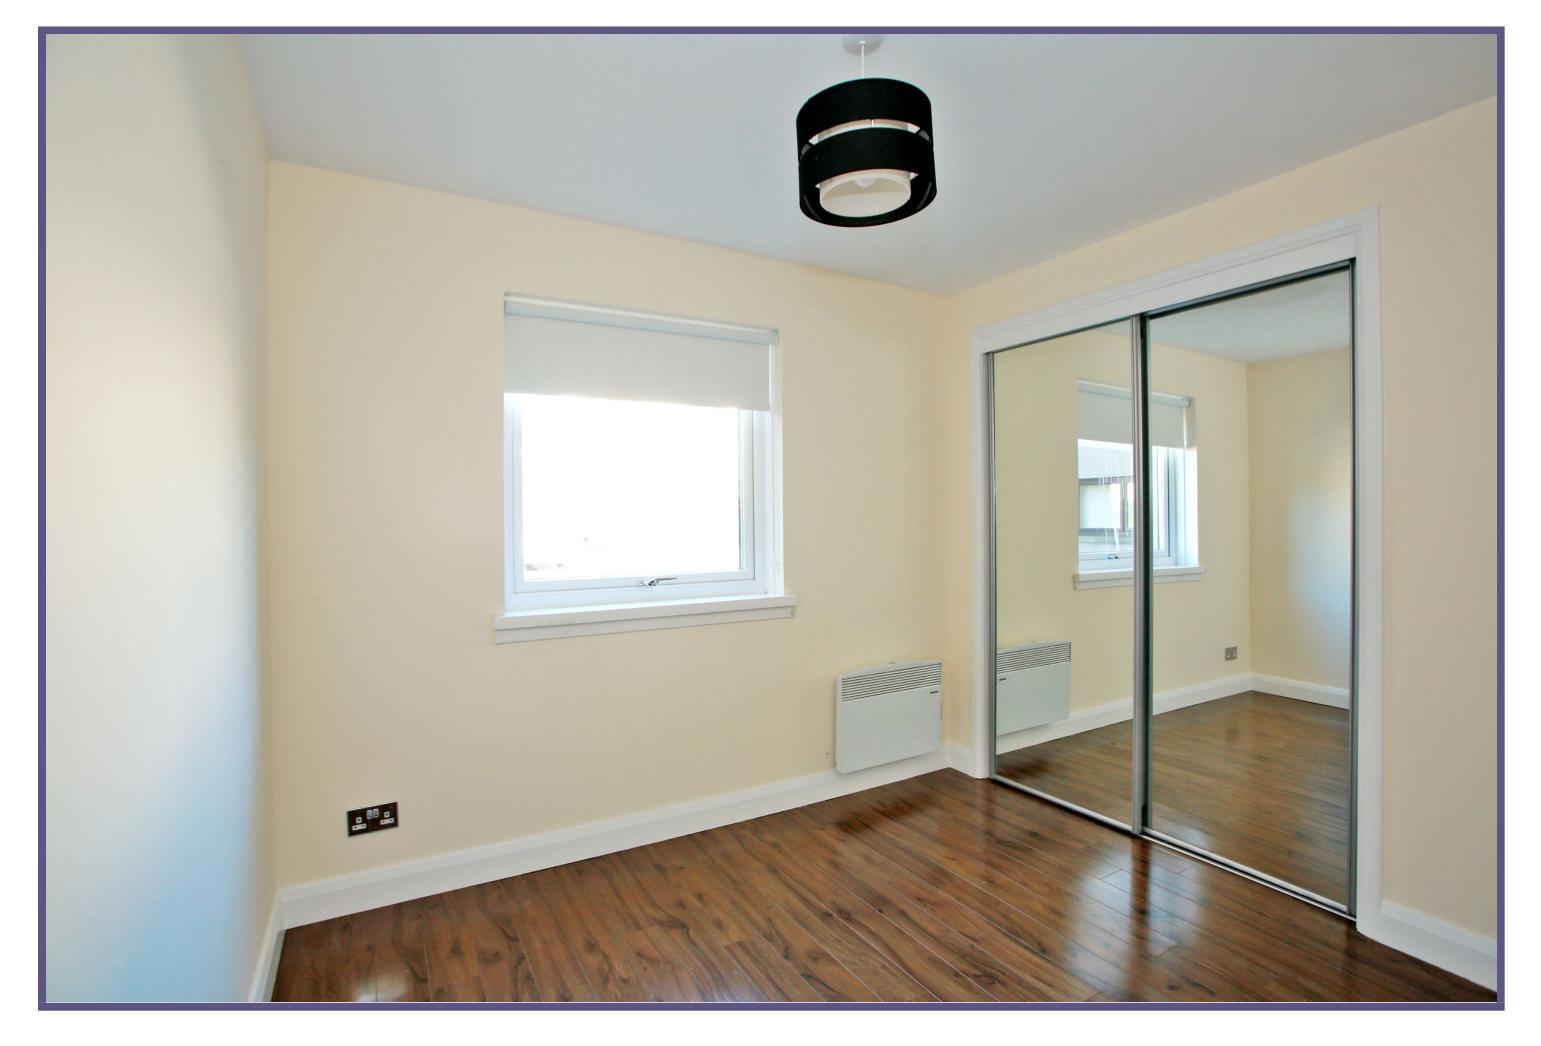

The two double bedrooms are both of excellent size, boasting built-in wardrobes with mirrored sliding doors, as well as offering ample space for free-standing furniture.

To complete the home, the bathroom is fitted with a modern white three piece suite comprising W.C. and wash hand basin set into a vanity unit, and bath with electric shower over, finished with tiled flooring with underfloor heating and aqua panelling.

### ACCOMMODATION

Lounge 15'8" x 11'8" (4.78m x 3.56m) approx. Kitchen 8'8" x 8'5" (2.64m x 2.57m) approx. Bedroom 9'5" x 9'1" (2.87m x 2.77m) approx. Bedroom 9'6" x 8'4" (2.9m x 2.54m) approx. Bathroom 6'4" x 5'9" (1.93m x 1.75m) approx.