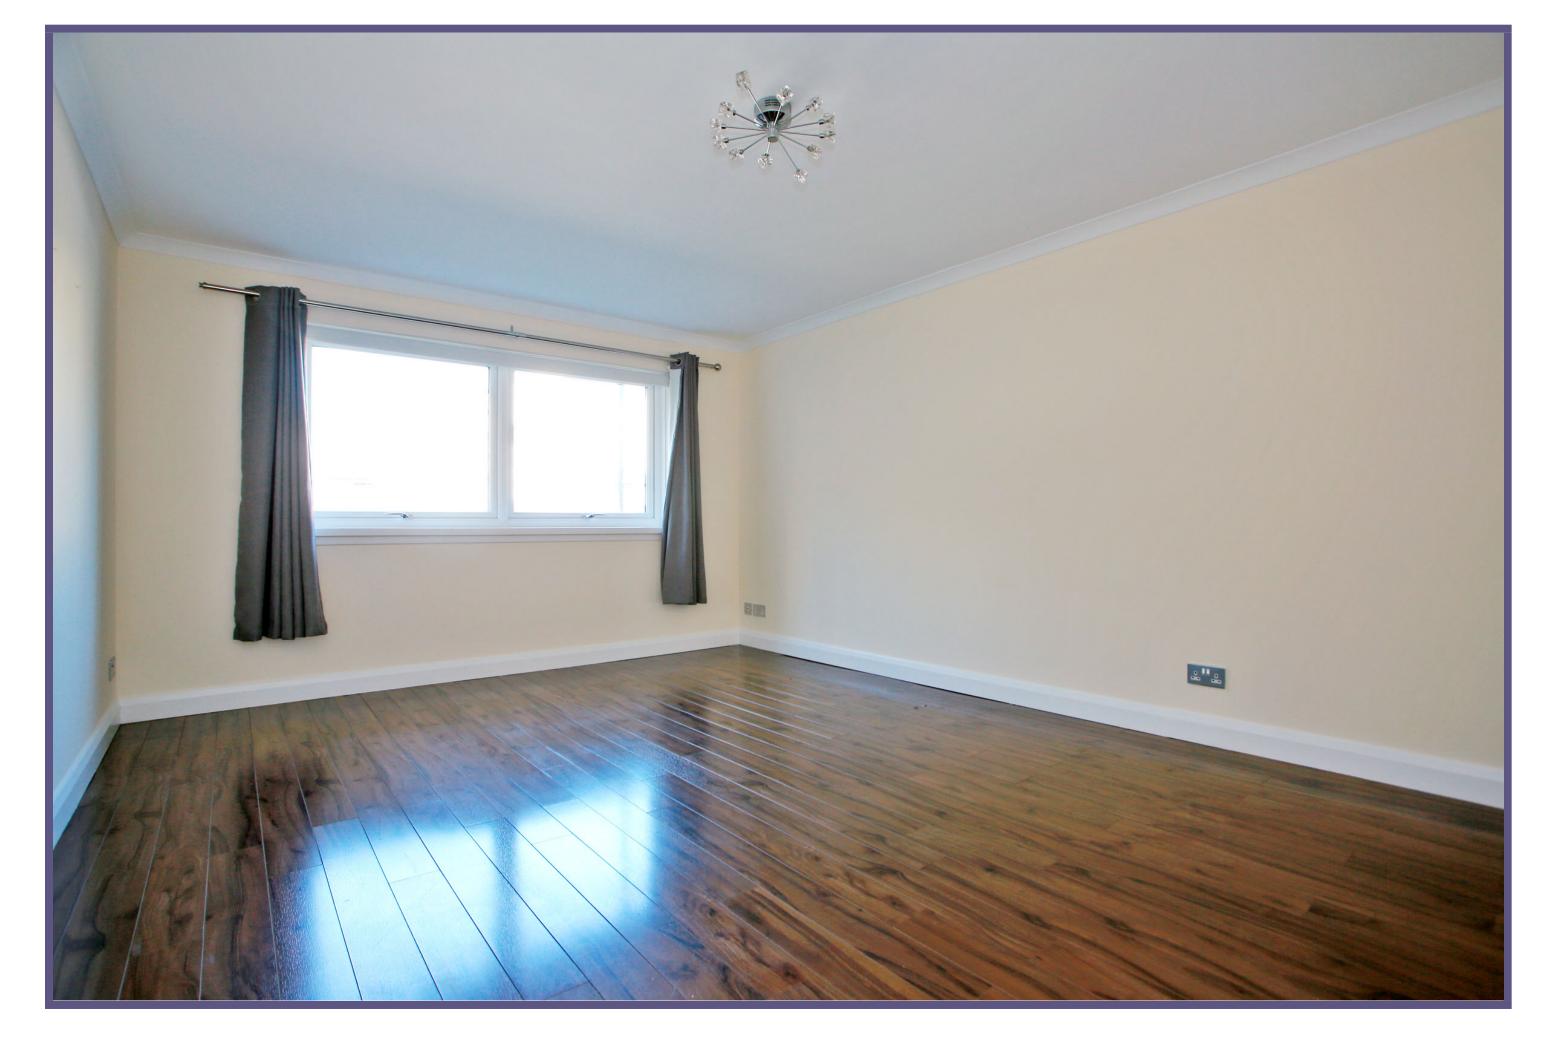

The two double bedrooms are both of excellent size, boasting built-in wardrobes with mirrored sliding doors, as well as offering ample space for free-standing furniture.

To complete the home, the bathroom is fitted with a modern white three piece suite comprising W.C. and wash hand basin set into a vanity unit, and bath with electric shower over, finished with tiled flooring with underfloor heating and aqua panelling.