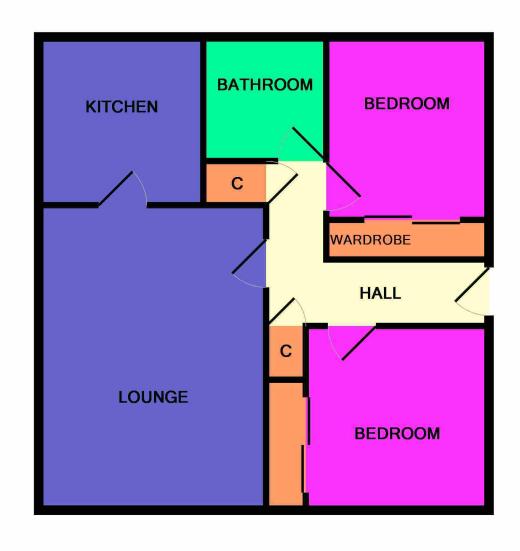

### ACCOMMODATION

Lounge 15'8" x 11'8" (4.78m x 3.56m) approx. Kitchen 8'8" x 8'5" (2.64m x 2.57m) approx. Bedroom 9'5" x 9'1" (2.87m x 2.77m) approx. Bedroom 9'6" x 8'4" (2.9m x 2.54m) approx. Bathroom 6'4" x 5'9" (1.93m x 1.75m) approx.

Kitchen

Bedroom 1

Bedroom 1

Bathroom

Floorplan