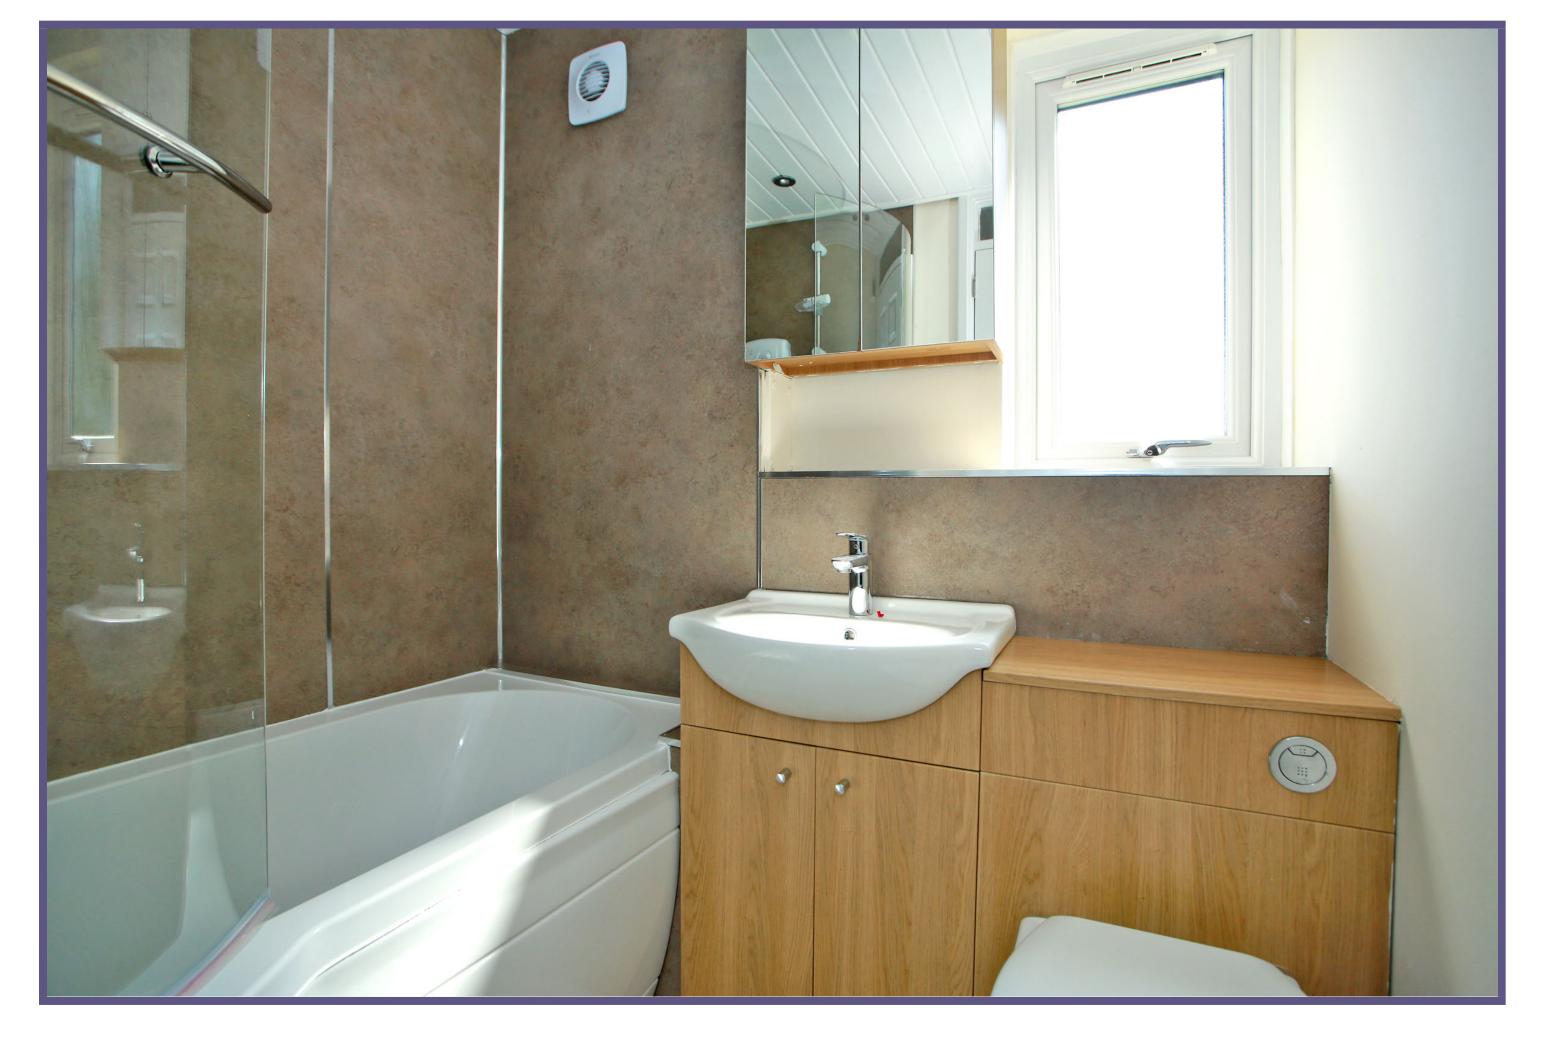

The two double bedrooms are both of excellent size, boasting built-in wardrobes with mirrored sliding doors, as well as offering ample space for free-standing furniture.

To complete the home, the bathroom is fitted with a modern white three piece suite comprising W.C. and wash hand basin set into a vanity unit, and bath with electric shower over, finished with tiled flooring with underfloor heating and aqua panelling.

### ACCOMMODATION

Lounge 15'8" x 11'8" (4.78m x 3.56m) approx. Kitchen 8'8" x 8'5" (2.64m x 2.57m) approx. Bedroom 9'5" x 9'1" (2.87m x 2.77m) approx. Bedroom 9'6" x 8'4" (2.9m x 2.54m) approx. Bathroom 6'4" x 5'9" (1.93m x 1.75m) approx.